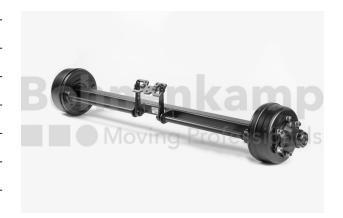

## **AUTOMOTIVE COMPONENTS**

| Product group              | Automotive components |
|----------------------------|-----------------------|
| Item number                | 10000078              |
| Designation                | Rückmatikachse        |
| Track width [mm]           | 1900                  |
| Square axle beam [mm]      | 70                    |
| Number of bolt holes       | 6                     |
| Hub diameter [mm].         | 161                   |
| Pitch circle diameter [mm] | 205                   |
| Brake size                 | 300X90                |