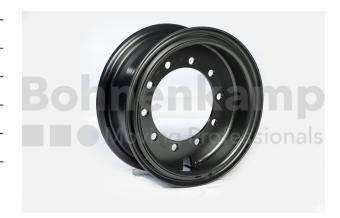

## **RIMS**

| Product group    | Rims       |
|------------------|------------|
| Item number      | 10000963   |
| Valid rim size   | 8.0 - 20   |
| Rim connection   | 10/281/335 |
| Bolt hole design | A3         |
| Rim colour       | Black      |
| Brand            | Jantsa     |