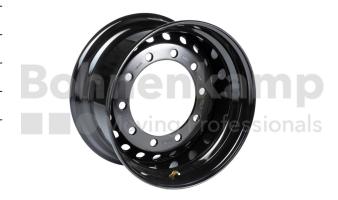

## **RIMS**

| Product group    | Rims         |
|------------------|--------------|
| Item number      | 10001105     |
| Valid rim size   | 11.75 x 22.5 |
| Rim connection   | 10/281/335   |
| Bolt hole design | B33          |
| Rim colour       | Black        |
| Brand            | Covex        |

## **Technical Informations**

| Load capacity of rim 1 [kg] | 5000                          |
|-----------------------------|-------------------------------|
| Speed Rims 1 [km/h]         | 100                           |
| Maximum speed [km/h].       | 100                           |
| Type of drive               | Angetriebene & gezogene Achse |
| Nettogewicht [kg] (gültig)  | 41,28                         |
| Hump                        | kein Hump                     |
| Single / multi-part         | einteilig                     |
| Rim material                | steel                         |
| RAL                         | RAL9005                       |
| Cavity Sealed               | No                            |
| Disc thickness [mm]         | 13.5                          |

| Verschweißung beidseitig       | No             |
|--------------------------------|----------------|
| Ventilation holes              | Yes            |
| Rim centering                  | внс            |
| Number of bolt holes           | 10             |
| Bolt hole design EUWA          | M22 DS 36      |
| Bolt hole diameter [mm]        | 26             |
| Countersinking                 | Sphere         |
| Spherical countersink [mm].    | R18            |
| hub hole diameter [mm].        | 281            |
| Bolt hole circle diameter [mm] | 335            |
| Valve seat                     | External Valve |
| Valve hole diameter [mm]       | 9.7            |
| Preassembled valve             | Yes            |
| TPMS-kompatibles Ventil        | No             |
| Valve design                   | Metal valve    |
| Valve designation              | 58 MS          |
| Valve designation ETRTO        | V3.22.1        |
| Valve length [mm]              | 58.0           |
| Valve angle [°]                | 45             |
| Valve cap Material             | Steel          |