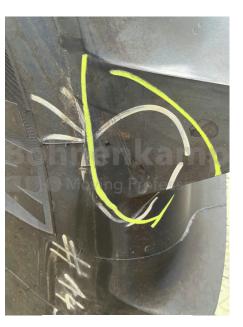

### **TYRES**

| Product group         | Tyres                     |  |
|-----------------------|---------------------------|--|
| Item number           | 10001352                  |  |
| Valid tyre size       | 650 / 65 R 38             |  |
| LI / SI / PR          | 157 D                     |  |
| TL/TT                 | TL                        |  |
| Brand                 | Michelin                  |  |
| Tread pattern         | MultiBib                  |  |
| Sonderpostenkategorie | Damaged                   |  |
| type of damage        | Dismounted,Optical defect |  |