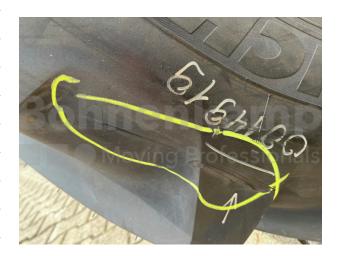

## **TYRES**

| Product group         | Tyres                             |
|-----------------------|-----------------------------------|
| Item number           | 10001437                          |
| Valid tyre size       | 650 / 65 R 38                     |
| LI / SI / PR          | 157 D                             |
| TL/TT                 | TL                                |
| Brand                 | Michelin                          |
| Tread pattern         | MultiBib                          |
| Sonderpostenkategorie | Damaged                           |
| type of damage        | Dismounted,Scratcher in the flank |