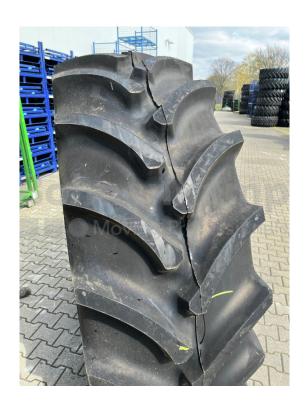

## **TYRES**

| Product group         | Tyres                  |  |
|-----------------------|------------------------|--|
| Item number           | 10001462               |  |
| Valid tyre size       | 710 / 70 R 42          |  |
| LI / SI / PR          | 168 B                  |  |
| TL/TT                 | TL                     |  |
| Brand                 | Firestone              |  |
| Tread pattern         | Radial All Traction DT |  |
| Sonderpostenkategorie | DOT                    |  |
| type of damage        | DOT                    |  |

## **Technical Informations**

| Item number                | 10001462               |
|----------------------------|------------------------|
| EAN                        | 4040658112454          |
| Valid tyre size            | 710 / 70 R 42          |
| LI / SI / PR               | 168 B                  |
| TL/TT                      | TL                     |
| Brand                      | Firestone              |
| Tread pattern              | Radial All Traction DT |
| Antistatic                 | No                     |
| Tyre colour                | Black                  |
| Nettogewicht [kg] (gültig) | 326,00                 |
| Section width (mm)         | 731                    |