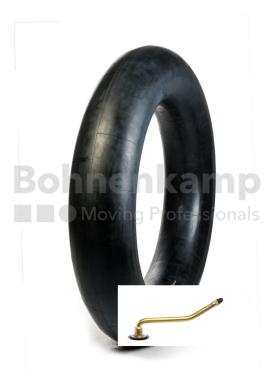

## TUBES

| Product group           | Tubes          |
|-------------------------|----------------|
| Item number             | 10002656       |
| Valid tube size         | 16.0 / 70 - 20 |
| Valve designation ETRTO | V3.04.5        |
| Brand                   | BK Tube        |
| Tube series             | Masterline     |

## **Technical Informations**

| EAN                        | 4040658122651 |
|----------------------------|---------------|
| Valve design               | Angled valve  |
| Ventilposition             | central       |
| Valve cap Material         | Plastic       |
| Colour of cap              | Black         |
| Nettogewicht [kg] (gültig) | 4,98          |