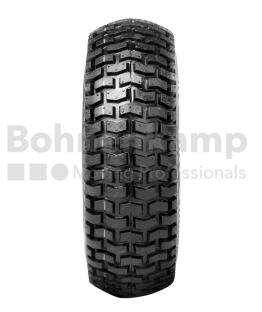

### TYRES

| Product group   | Tyres          |  |
|-----------------|----------------|--|
| Item number     | 10711620       |  |
| Valid tyre size | 24 x 8.50 - 12 |  |
| LI / SI / PR    | 83 A8, 4 PR    |  |
| TL/TT           | TL             |  |
| Brand           | Maxxis         |  |
| Tread pattern   | C165 S         |  |

#### Notes and features

- The C-165 S has a distinct block pattern that provides good grip.
- At the same time, the tyre is characterised by a pleasant rolling behaviour.