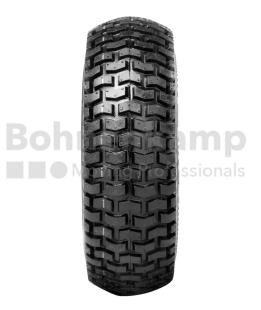

### TYRES

| Product group   | Tyres           |
|-----------------|-----------------|
| Item number     | 10711660        |
| Valid tyre size | 29 x 12.00 - 15 |
| LI / SI / PR    | 101 A8, 4 PR    |
| TL/TT           | TL              |
| Brand           | Maxxis          |
| Tread pattern   | C165 S          |

#### Notes and features

- The C-165 S has a distinct block pattern that provides good grip.
- At the same time, the tyre is characterised by a pleasant rolling behaviour.