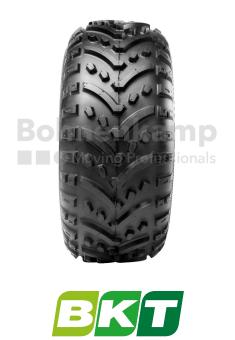

#### TYRES

| Product group   | Tyres          |
|-----------------|----------------|
| Item number     | 15710231       |
| Valid tyre size | AT 25 x 8 - 12 |
| LI / SI / PR    | 43 J, 6 PR     |
| TL/TT           | TL             |
| Brand           | ВКТ            |
| Tread pattern   | AT 108         |

#### Notes and features

- ATV traction tread
- Good grip even on unpaved terrain

• Protection against punctures due to special casing

## Bohnenkamp Moving Professionals

**Technical Informations** 

| Item number                  | 15710231       |
|------------------------------|----------------|
|                              |                |
| EAN                          | 8903094000630  |
| Valid tyre size              | AT 25 x 8 - 12 |
| LI / SI / PR                 | 43 J, 6 PR     |
| TL/TT                        | TL             |
| Brand                        | ВКТ            |
| Tread pattern                | AT 108         |
| Antistatic                   | No             |
| Tyre colour                  | Black          |
| ECE regulation number        | ECE 75         |
| Nettogewicht [kg] (gültig)   | 8,33           |
| Recommended rim size         | 6.5            |
| Permitted rim size           | 6.0            |
| Maximum air pressure [bar].  | 0,45           |
| Section width (mm)           | 212            |
| Outer diameter of tyre [mm]. | 630            |
| Tread depth (mm)             | 12,0           |
| E-Ready                      | No             |