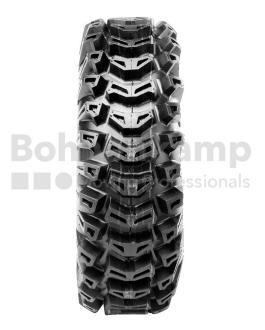

### **TYRES**

| Product group   | Tyres               |  |
|-----------------|---------------------|--|
| Item number     | 19210107            |  |
| Valid tyre size | 16 x 6.50 - 8       |  |
| LI / SI / PR    | 38 A4 / 49 A4, 2 PR |  |
| TL/TT           | TL                  |  |
| Brand           | Kenda               |  |
| Tread pattern   | K478                |  |

#### Notes and features

- The Kenda K478 was developed for use on snow blowers and similar equipment.
- It provides exceptional traction on slush, snow and ice.