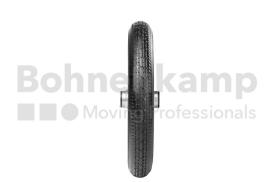

## **TYRES**

| Product group   | Tyres    |
|-----------------|----------|
| Item number     | 19211159 |
| Valid tyre size | 2.25 - 8 |
| LI / SI / PR    | 2 PR     |
| TL/TT           | тт       |
| Brand           | Kenda    |
| Tread pattern   | K124     |

#### Notes and features

• The Kenda K124 is a wheelchair tyre.

• With its street tread pattern, the tyre is ideal for everyday use on footpaths and pavements.