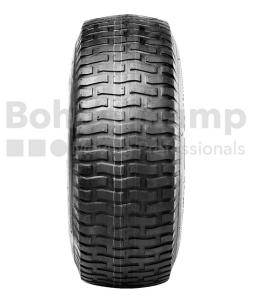

### **TYRES**

| Product group   | Tyres               |
|-----------------|---------------------|
| Item number     | 19211196            |
| Valid tyre size | 18 x 6.50 - 8       |
| LI / SI / PR    | 59 A4 / 70 A4, 4 PR |
| TL/TT           | TL                  |
| Brand           | Kenda               |
| Tread pattern   | K367 Grasshopper    |

#### Notes and features

• Traction tyre for lawn tractors.

• Special tread pattern layout provides high traction without damaging the lawn.

## **Technical Informations**

| Item number                  | 19211196            |
|------------------------------|---------------------|
| EAN                          | 5707562330501       |
| Valid tyre size              | 18 x 6.50 - 8       |
| LI / SI / PR                 | 59 A4 / 70 A4, 4 PR |
| TL/TT                        | TL                  |
| Brand                        | Kenda               |
| Tread pattern                | K367 Grasshopper    |
| Antistatic                   | No                  |
| Tyre colour                  | Black               |
| ECE regulation number        | ECE 106             |
| Nettogewicht [kg] (gültig)   | 3,60                |
| Recommended rim size         | 5.375               |
| Maximum air pressure [bar].  | 2,00                |
| Section width (mm)           | 180                 |
| Outer diameter of tyre [mm]. | 465                 |
| Rolling circumference [mm].  | 1388                |
| E-Ready                      | No                  |