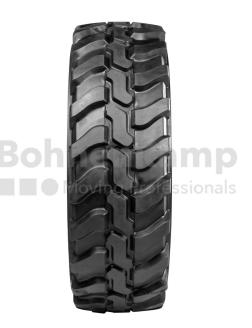

#### Notes and features

- The Boka Terra II is a hot retreaded tyre with combined block and lug tread.
- The non-directional tread pattern provides good traction and self-cleaning properties.
- Thanks to the wide and massive contact area, the tyre guarantees a high level of stability.
- Its distinctive tyre shoulder offers grip and stability even on loose surfaces like sand.
- When used as twin wheels, the guard ring prevents foreign objects from penetrating the twin tyres.
- The tyres are perfectly protected against damages caused by the penetration of stones and other objects.
- The Boka Terra can be mounted on standard as well as reinforced EM rims.