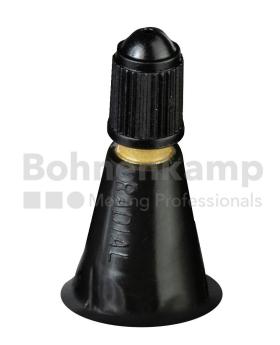

## **Technical Informations**

| EAN                         | 4040658090189                                           |
|-----------------------------|---------------------------------------------------------|
| Alternative tube size(s)    | 12.5/75-18; 335/80-18; 15.0/70-18; 400/70-18; 405/70-18 |
| Valve design                | Rubber valve                                            |
| Maximum air pressure [bar]. | 4,50                                                    |
| Valve hole diameter [mm]    | 15.7                                                    |
| Valve length [mm]           | 38                                                      |
| Valve angle [°]             | gerade                                                  |
| Ventilposition              | lateral                                                 |
| Valve cap Material          | Plastic                                                 |
| Colour of cap               | Black                                                   |
| Nettogewicht [kg] (gültig)  | 3,14                                                    |