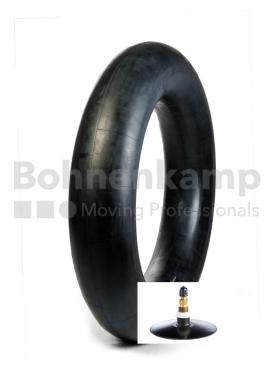

## Bohnenkamp Moving Professionals

TUBES

| Product group     | Tubes            |
|-------------------|------------------|
| Item number       | 20800300         |
| Valid tube size   | 6.50 / 7.50 - 20 |
| Valve designation | TR 218 A         |
| Brand             | BK Tube          |
| Tube series       | Masterline       |

## **Technical Informations**

| EAN                        | 4040658090196   |
|----------------------------|-----------------|
| Alternative tube size(s)   | 280/70-20       |
| Valve design               | Air-water valve |
| Valve length [mm]          | 47              |
| Valve angle [°]            | gerade          |
| Ventilposition             | lateral         |
| Valve cap Material         | Plastic         |
| Colour of cap              | Black           |
| Nettogewicht [kg] (gültig) | 1,72            |