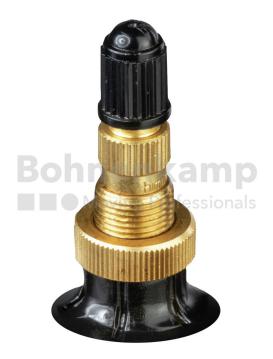

## TUBES

| Product group     | Tubes      |
|-------------------|------------|
| Item number       | 20800340   |
| Valid tube size   | 8.3 - 20   |
| Valve designation | TR 218 A   |
| Brand             | BK Tube    |
| Tube series       | Masterline |

## **Technical Informations**

| EAN                        | 4040658090226   |
|----------------------------|-----------------|
| Alternative tube size(s)   | 260/70-20       |
| Valve design               | Air-water valve |
| Valve length [mm]          | 47              |
| Valve angle [°]            | gerade          |
| Ventilposition             | lateral         |
| Valve cap Material         | Plastic         |
| Colour of cap              | Black           |
| Nettogewicht [kg] (gültig) | 2,43            |