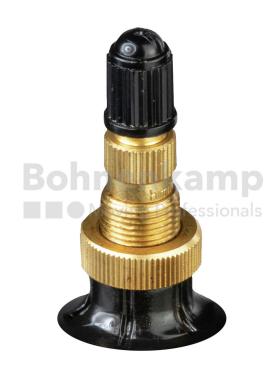

## **TUBES**

| Product group     | Tubes      |
|-------------------|------------|
| Item number       | 20800345   |
| Valid tube size   | 9.5 - 20   |
| Valve designation | TR 218 A   |
| Brand             | BK Tube    |
| Tube series       | Masterline |

## **Technical Informations**

| EAN                        | 4040658090233                              |
|----------------------------|--------------------------------------------|
| Alternative tube size(s)   | 300/70-20; 250/85-20; 260/70-20; 280/70-20 |
| Valve design               | Air-water valve                            |
| Valve length [mm]          | 47                                         |
| Valve angle [°]            | gerade                                     |
| Ventilposition             | lateral                                    |
| Valve cap Material         | Plastic                                    |
| Colour of cap              | Black                                      |
| Nettogewicht [kg] (gültig) | 2,65                                       |