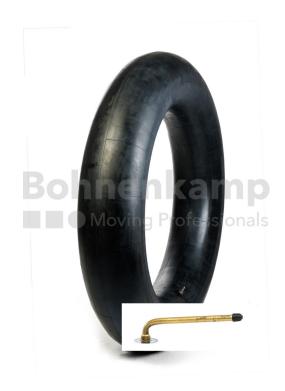

## **TUBES**

| Product group     | Tubes      |
|-------------------|------------|
| Item number       | 20800360   |
| Valid tube size   | 9.00 - 20  |
| Valve designation | TR 175 A   |
| Brand             | BK Tube    |
| Tube series       | Masterline |

## **Technical Informations**

| EAN                        | 4040658090264 |
|----------------------------|---------------|
| Valve design               | Angled valve  |
| Ventilposition             | central       |
| Valve cap Material         | Plastic       |
| Colour of cap              | Black         |
| Nettogewicht [kg] (gültig) | 2,87          |