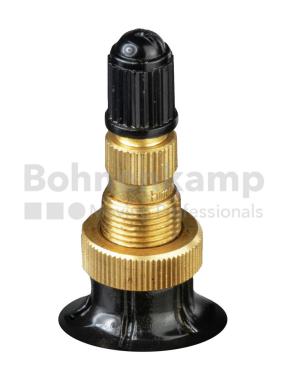

## **TUBES**

| Product group     | Tubes            |
|-------------------|------------------|
| Item number       | 20800410         |
| Valid tube size   | 14.9 / 16.9 - 24 |
| Valve designation | TR 218 A         |
| Brand             | BK Tube          |
| Tube series       | Masterline       |

## **Technical Informations**

| EAN                        | 4040658090332                                          |
|----------------------------|--------------------------------------------------------|
| Alternative tube size(s)   | 380/85-24; 15.5/80-24; 500/70-24; 400/80-24; 420/70-24 |
| Valve design               | Air-water valve                                        |
| Valve length [mm]          | 47                                                     |
| Valve angle [°]            | gerade                                                 |
| Ventilposition             | lateral                                                |
| Valve cap Material         | Plastic                                                |
| Colour of cap              | Black                                                  |
| Nettogewicht [kg] (gültig) | 6,15                                                   |