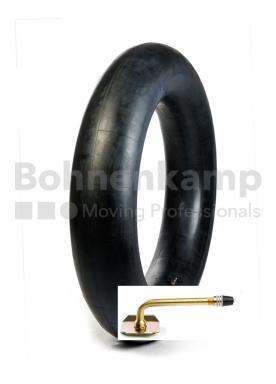

## TUBES

| Product group     | Tubes           |
|-------------------|-----------------|
| Item number       | 20800425        |
| Valid tube size   | 14.00 - 24 / 25 |
| Valve designation | TRJ 1175 C      |
| Brand             | BK Tube         |
| Tube series       | Masterline      |

## **Technical Informations**

| EAN                        | 4040658090356 |
|----------------------------|---------------|
| Valve design               | Angled valve  |
| Ventilposition             | central       |
| Valve cap Material         | Plastic       |
| Colour of cap              | Black         |
| Nettogewicht [kg] (gültig) | 7,38          |