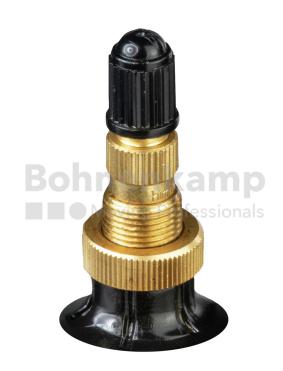

## **Technical Informations**

| EAN                        | 4040658090387                              |
|----------------------------|--------------------------------------------|
| Alternative tube size(s)   | 280/85-28; 320/70-28; 320/85-28; 360/70-28 |
| Valve design               | Air-water valve                            |
| Valve length [mm]          | 47                                         |
| Valve angle [°]            | gerade                                     |
| Ventilposition             | lateral                                    |
| Valve cap Material         | Plastic                                    |
| Colour of cap              | Black                                      |
| Nettogewicht [kg] (gültig) | 4,92                                       |