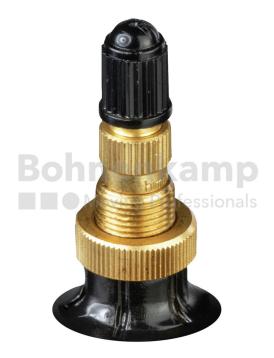

## TUBES

| Product group     | Tubes            |
|-------------------|------------------|
| Item number       | 20800470         |
| Valid tube size   | 13.6 / 14.9 - 28 |
| Valve designation | TR 218 A         |
| Brand             | BK Tube          |
| Tube series       | Masterline       |

## **Technical Informations**

| EAN                        | 4040658090394                                                    |
|----------------------------|------------------------------------------------------------------|
| Alternative tube size(s)   | 340/85-28; 380/70-28; 380/85-28; 400/80-28; 420/70-28; 440/65-28 |
| Valve design               | Air-water valve                                                  |
| Valve length [mm]          | 47                                                               |
| Valve angle [°]            | gerade                                                           |
| Ventilposition             | lateral                                                          |
| Valve cap Material         | Plastic                                                          |
| Colour of cap              | Black                                                            |
| Nettogewicht [kg] (gültig) | 6,54                                                             |