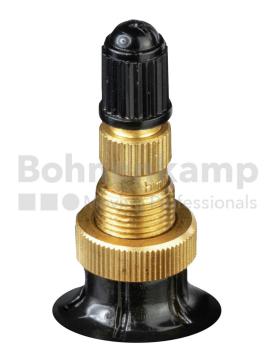

## TUBES

| Product group     | Tubes            |
|-------------------|------------------|
| Item number       | 20800480         |
| Valid tube size   | 16.9 / 18.4 - 28 |
| Valve designation | TR 218 A         |
| Brand             | BK Tube          |
| Tube series       | Masterline       |

## **Technical Informations**

| EAN                        | 4040658090400                                         |
|----------------------------|-------------------------------------------------------|
|                            |                                                       |
| Alternative tube size(s)   | 420/85-28; 440/80-28; 480/65-28; 480/70-28; 540/65-28 |
| Valve design               | Air-water valve                                       |
| Valve length [mm]          | 47                                                    |
| Valve angle [°]            | gerade                                                |
| Ventilposition             | lateral                                               |
| Valve cap Material         | Plastic                                               |
| Colour of cap              | Black                                                 |
| Nettogewicht [kg] (gültig) | 7,46                                                  |