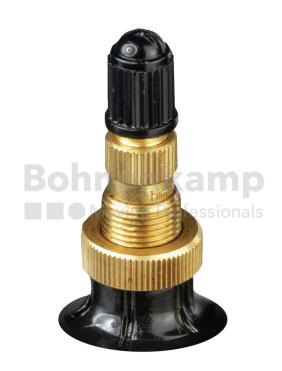

## **TUBES**

| Product group     | Tubes          |
|-------------------|----------------|
| Item number       | 20800495       |
| Valid tube size   | 8.3 / 9.5 - 32 |
| Valve designation | TR 218 A       |
| Brand             | BK Tube        |
| Tube series       | Masterline     |

## **Technical Informations**

| EAN                        | 4040658090424        |
|----------------------------|----------------------|
| Alternative tube size(s)   | 210/95-32; 230/95-32 |
| Valve design               | Air-water valve      |
| Valve length [mm]          | 47                   |
| Valve angle [°]            | gerade               |
| Ventilposition             | lateral              |
| Valve cap Material         | Plastic              |
| Colour of cap              | Black                |
| Nettogewicht [kg] (gültig) | 3,71                 |