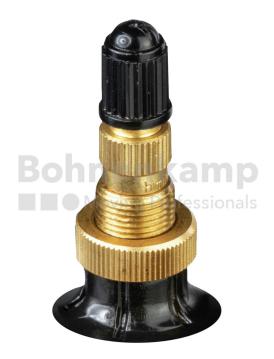

## TUBES

| Product group     | Tubes            |
|-------------------|------------------|
| Item number       | 20800555         |
| Valid tube size   | 15.5 / 16.9 - 38 |
| Valve designation | TR 218 A         |
| Brand             | BK Tube          |
| Tube series       | Masterline       |

## **Technical Informations**

| EAN                        | 4040658090509                   |
|----------------------------|---------------------------------|
| Alternative tube size(s)   | 400/75-38; 420/85-38; 480/70-38 |
| Valve design               | Air-water valve                 |
| Valve length [mm]          | 47                              |
| Valve angle [°]            | gerade                          |
| Ventilposition             | lateral                         |
| Valve cap Material         | Plastic                         |
| Colour of cap              | Black                           |
| Nettogewicht [kg] (gültig) | 8,95                            |