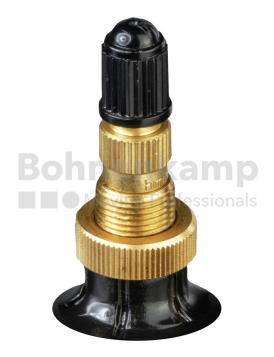

## **Technical Informations**

| EAN                        | 4040658090523                                          |
|----------------------------|--------------------------------------------------------|
| Alternative tube size(s)   | 18.4/15-38; 460/85-38; 480/80-38; 520/70-38; 540/65-38 |
| Valve design               | Air-water valve                                        |
| Valve length [mm]          | 47                                                     |
| Valve angle [°]            | gerade                                                 |
| Ventilposition             | lateral                                                |
| Valve cap Material         | Plastic                                                |
| Colour of cap              | Black                                                  |
| Nettogewicht [kg] (gültig) | 9,99                                                   |