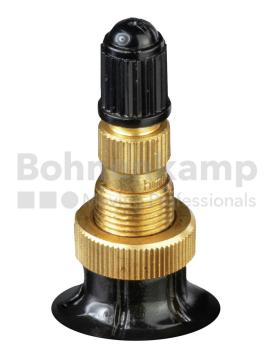

## TUBES

| Product group     | Tubes         |
|-------------------|---------------|
| Item number       | 20800580      |
| Valid tube size   | 650 / 85 - 38 |
| Valve designation | TR 218 A      |
| Brand             | BK Tube       |
| Tube series       | Masterline    |

## **Technical Informations**

| EAN                        | 4040658093562   |
|----------------------------|-----------------|
| Alternative tube size(s)   | 710/70-38       |
| Valve design               | Air-water valve |
| Valve length [mm]          | 47              |
| Valve angle [°]            | gerade          |
| Ventilposition             | lateral         |
| Valve cap Material         | Plastic         |
| Colour of cap              | Black           |
| Nettogewicht [kg] (gültig) | 20,75           |