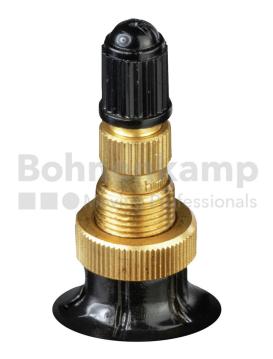

## TUBES

| Product group     | Tubes         |
|-------------------|---------------|
| Item number       | 20800585      |
| Valid tube size   | 710 / 70 - 42 |
| Valve designation | TR 218 A      |
| Brand             | BK Tube       |
| Tube series       | Masterline    |

## **Technical Informations**

| EAN                        | 4040658093579                                               |
|----------------------------|-------------------------------------------------------------|
| Alternative tube size(s)   | 650/75-42; 650/85-42; VF710/60-42; IF710/70-42; IF710/75-42 |
| Valve design               | Air-water valve                                             |
| Valve length [mm]          | 47                                                          |
| Valve angle [°]            | gerade                                                      |
| Ventilposition             | lateral                                                     |
| Valve cap Material         | Plastic                                                     |
| Colour of cap              | Black                                                       |
| Nettogewicht [kg] (gültig) | 14,37                                                       |