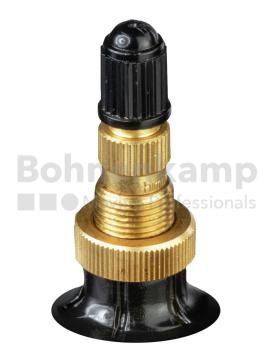

## **Technical Informations**

| EAN                        | 4040658095023                   |
|----------------------------|---------------------------------|
| Alternative tube size(s)   | 620/75-26; 580/70-26; 620/70-26 |
| Valve design               | Air-water valve                 |
| Valve length [mm]          | 47                              |
| Valve angle [°]            | gerade                          |
| Ventilposition             | lateral                         |
| Valve cap Material         | Plastic                         |
| Colour of cap              | Black                           |
| Nettogewicht [kg] (gültig) | 13,05                           |