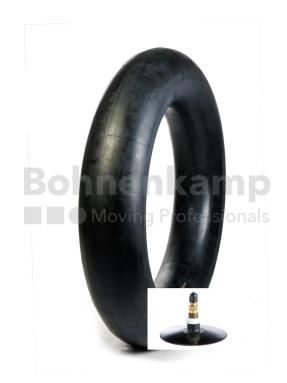

## **TUBES**

| Product group     | Tubes           |
|-------------------|-----------------|
| Item number       | 20801070        |
| Valid tube size   | 500 / 60 - 26.5 |
| Valve designation | TR 218 A        |
| Brand             | BK Tube         |
| Tube series       | Forestline      |

## **Technical Informations**

| EAN                        | 4040658095047            |
|----------------------------|--------------------------|
| Alternative tube size(s)   | 600/55-26.5; 550/60-26.5 |
| Valve design               | Air-water valve          |
| Valve length [mm]          | 47                       |
| Valve angle [°]            | gerade                   |
| Ventilposition             | lateral                  |
| Valve cap Material         | Plastic                  |
| Colour of cap              | Black                    |
| Nettogewicht [kg] (gültig) | 11,48                    |