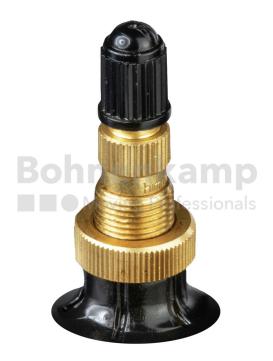

## TUBES

| Product group     | Tubes           |
|-------------------|-----------------|
| Item number       | 20801090        |
| Valid tube size   | 700 / 50 - 26.5 |
| Valve designation | TR 218 A        |
| Brand             | BK Tube         |
| Tube series       | Forestline      |

## **Technical Informations**

| EAN                        | 4040658095061   |
|----------------------------|-----------------|
| Alternative tube size(s)   | 710/45-26.5     |
| Valve design               | Air-water valve |
| Valve length [mm]          | 47              |
| Valve angle [°]            | gerade          |
| Ventilposition             | lateral         |
| Valve cap Material         | Plastic         |
| Colour of cap              | Black           |
| Nettogewicht [kg] (gültig) | 12,80           |