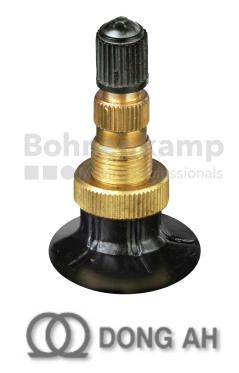

## TUBES

| Product group     | Tubes            |
|-------------------|------------------|
| Item number       | 22420990         |
| Valid tube size   | 18.4 / 16.9 - 42 |
| Valve designation | TR 218 A         |
| Brand             | Dong Ah          |

## Technical Informations

| EAN                        | 4040658021350                 |
|----------------------------|-------------------------------|
| Alternative tube size(s)   | 18.4-42; 460/85-42; 480/80-42 |
| Valve design               | Air-water valve               |
| Valve length [mm]          | 47                            |
| Valve angle [°]            | gerade                        |
| Ventilposition             | lateral                       |
| Valve cap Material         | Plastic                       |
| Colour of cap              | Black                         |
| Nettogewicht [kg] (gültig) | 9,46                          |