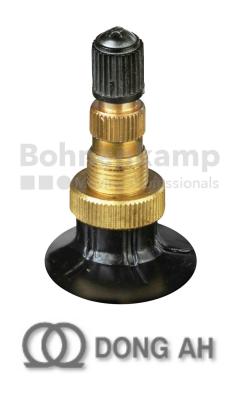

## **TUBES**

| Product group     | Tubes          |
|-------------------|----------------|
| Item number       | 26010215       |
| Valid tube size   | 14.5 / 80 - 20 |
| Valve designation | TR 218 A       |
| Brand             | Dong Ah        |

## **Technical Informations**

| EAN                        | 4040658021794   |
|----------------------------|-----------------|
| Alternative tube size(s)   | 14.5/80-20      |
| Valve design               | Air-water valve |
| Valve length [mm]          | 47              |
| Valve angle [°]            | gerade          |
| Ventilposition             | lateral         |
| Valve cap Material         | Plastic         |
| Colour of cap              | Black           |
| Nettogewicht [kg] (gültig) | 3,43            |