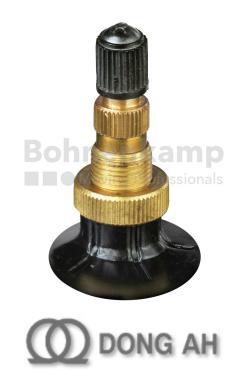

## **TUBES**

| Product group     | Tubes    |
|-------------------|----------|
| Item number       | 26020510 |
| Valid tube size   | 9.5 - 20 |
| Valve designation | TR 218 A |
| Brand             | Dong Ah  |

## **Technical Informations**

| EAN                        | 4040658022104                              |
|----------------------------|--------------------------------------------|
| Alternative tube size(s)   | 250/85-20; 260/70-20; 280/70-20; 300/70-20 |
| Valve design               | Air-water valve                            |
| Valve length [mm]          | 47                                         |
| Valve angle [°]            | gerade                                     |
| Ventilposition             | lateral                                    |
| Valve cap Material         | Plastic                                    |
| Colour of cap              | Black                                      |
| Nettogewicht [kg] (gültig) | 1,61                                       |