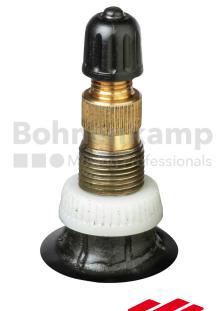

## **Technical Informations**

| EAN                        | 3528701711119                          |
|----------------------------|----------------------------------------|
| Alternative tube size(s)   | 10.5-20; 11.2-20; 280/70-20; 320/70-20 |
| Valve design               | Air-water valve                        |
| Valve length [mm]          | 47                                     |
| Valve angle [°]            | gerade                                 |
| Ventilposition             | lateral                                |
| Valve cap Material         | Plastic                                |
| Colour of cap              | Black                                  |
| Nettogewicht [kg] (gültig) | 3,10                                   |