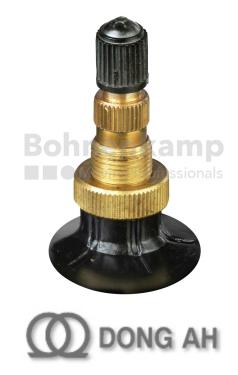

## TUBES

| Product group     | Tubes     |
|-------------------|-----------|
| Item number       | 26020560  |
| Valid tube size   | 13.6 - 24 |
| Valve designation | TR 218 A  |
| Brand             | Dong Ah   |

## **Technical Informations**

| EAN                        | 4040658022227                   |
|----------------------------|---------------------------------|
| Alternative tube size(s)   | 340/80-24; 340/85-24; 380/70-24 |
| Valve design               | Air-water valve                 |
| Valve length [mm]          | 47                              |
| Valve angle [°]            | gerade                          |
| Ventilposition             | lateral                         |
| Valve cap Material         | Plastic                         |
| Colour of cap              | Black                           |
| Nettogewicht [kg] (gültig) | 3,30                            |