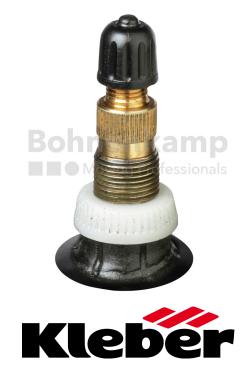

## TUBES

| Product group     | Tubes         |
|-------------------|---------------|
| Item number       | 26020585      |
| Valid tube size   | 540 / 65 - 24 |
| Valve designation | TR 218 A      |
| Brand             | Kleber        |

## **Technical Informations**

| EAN                        | 3528701700427                                                |
|----------------------------|--------------------------------------------------------------|
| Alternative tube size(s)   | 16.9-24; 17.5-24; 420/85-24; 460/70-24; 480/70-24; 500/70-24 |
| Valve design               | Air-water valve                                              |
| Valve length [mm]          | 47                                                           |
| Valve angle [°]            | gerade                                                       |
| Ventilposition             | lateral                                                      |
| Valve cap Material         | Plastic                                                      |
| Colour of cap              | Black                                                        |
| Nettogewicht [kg] (gültig) | 6,40                                                         |