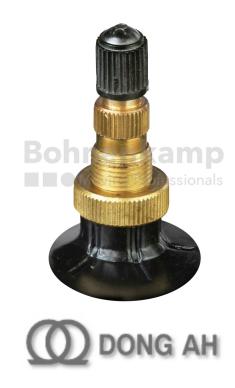

## **TUBES**

| Product group     | Tubes     |
|-------------------|-----------|
| Item number       | 26020610  |
| Valid tube size   | 18.4 - 26 |
| Valve designation | TR 218 A  |
| Brand             | Dong Ah   |

## **Technical Informations**

| EAN                        | 4040658022319                                |
|----------------------------|----------------------------------------------|
| Alternative tube size(s)   | 460/85-26; 480/80-26; 520/70-26; VF520/80-26 |
| Valve design               | Air-water valve                              |
| Valve length [mm]          | 47                                           |
| Valve angle [°]            | gerade                                       |
| Ventilposition             | lateral                                      |
| Valve cap Material         | Plastic                                      |
| Colour of cap              | Black                                        |
| Nettogewicht [kg] (gültig) | 6,01                                         |