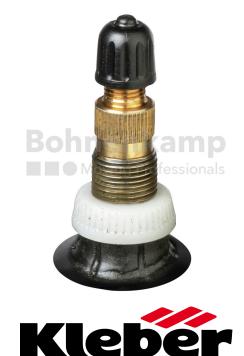

## TUBES

| Product group     | Tubes         |
|-------------------|---------------|
| Item number       | 26020613      |
| Valid tube size   | 580 / 70 - 26 |
| Valve designation | TR 218 A      |
| Brand             | Kleber        |

## **Technical Informations**

| EAN                        | 3528701700472                                |
|----------------------------|----------------------------------------------|
| Alternative tube size(s)   | 18.4-26; 480/80-26; VF520/80-26; VF620/70-26 |
| Valve design               | Air-water valve                              |
| Valve length [mm]          | 47                                           |
| Valve angle [°]            | gerade                                       |
| Ventilposition             | lateral                                      |
| Valve cap Material         | Plastic                                      |
| Colour of cap              | Black                                        |
| Nettogewicht [kg] (gültig) | 6,70                                         |