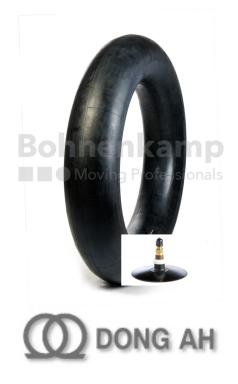

## TUBES

| Product group     | Tubes     |
|-------------------|-----------|
| Item number       | 26020630  |
| Valid tube size   | 28.1 - 26 |
| Valve designation | TR 218 A  |
| Brand             | Dong Ah   |

## **Technical Informations**

| EAN                        | 4040658022388   |
|----------------------------|-----------------|
| Alternative tube size(s)   | 750/65-26       |
| Valve design               | Air-water valve |
| Valve length [mm]          | 47              |
| Valve angle [°]            | gerade          |
| Ventilposition             | lateral         |
| Valve cap Material         | Plastic         |
| Colour of cap              | Black           |
| Nettogewicht [kg] (gültig) | 11,90           |