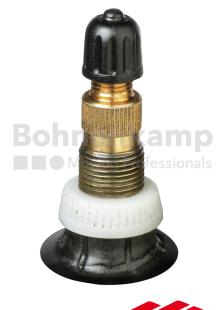

## **Technical Informations**

| EAN                        | 3528701700502        |
|----------------------------|----------------------|
| Alternative tube size(s)   | 280/85-28; 320/70-28 |
| Valve design               | Air-water valve      |
| Valve length [mm]          | 47                   |
| Valve angle [°]            | gerade               |
| Ventilposition             | lateral              |
| Valve cap Material         | Plastic              |
| Colour of cap              | Black                |
| Nettogewicht [kg] (gültig) | 3,80                 |