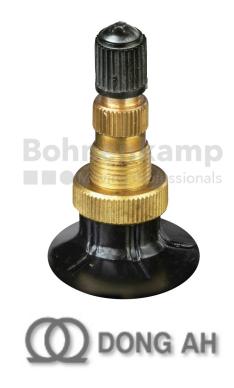

## **TUBES**

| Product group     | Tubes     |
|-------------------|-----------|
| Item number       | 26020670  |
| Valid tube size   | 13.6 - 28 |
| Valve designation | TR 218 A  |
| Brand             | Dong Ah   |

## **Technical Informations**

| EAN                        | 4040658022463        |
|----------------------------|----------------------|
| Alternative tube size(s)   | 340/85-28; 380/70-28 |
| Valve design               | Air-water valve      |
| Valve length [mm]          | 47                   |
| Valve angle [°]            | gerade               |
| Ventilposition             | lateral              |
| Valve cap Material         | Plastic              |
| Colour of cap              | Black                |
| Nettogewicht [kg] (gültig) | 3,83                 |