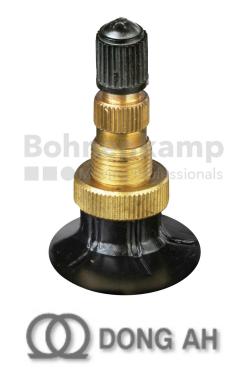

## TUBES

| Product group     | Tubes     |
|-------------------|-----------|
| Item number       | 26020680  |
| Valid tube size   | 14.9 - 28 |
| Valve designation | TR 218 A  |
| Brand             | Dong Ah   |

## **Technical Informations**

| EAN                        | 4040658022487                               |
|----------------------------|---------------------------------------------|
| Alternative tube size(s)   | 380/85-28; 420/70-28; 16.5/85-28; 400/80-28 |
| Valve design               | Air-water valve                             |
| Valve length [mm]          | 47                                          |
| Valve angle [°]            | gerade                                      |
| Ventilposition             | lateral                                     |
| Valve cap Material         | Plastic                                     |
| Colour of cap              | Black                                       |
| Nettogewicht [kg] (gültig) | 4,42                                        |