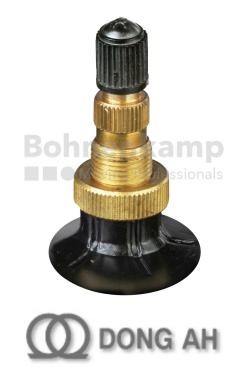

## TUBES

| Product group     | Tubes     |
|-------------------|-----------|
| Item number       | 26020690  |
| Valid tube size   | 16.9 - 28 |
| Valve designation | TR 218 A  |
| Brand             | Dong Ah   |

## **Technical Informations**

| EAN                        | 4040658022494                   |
|----------------------------|---------------------------------|
| Alternative tube size(s)   | 420/85-28; 440/80-28; 480/70-28 |
| Valve design               | Air-water valve                 |
| Valve length [mm]          | 47                              |
| Valve angle [°]            | gerade                          |
| Ventilposition             | lateral                         |
| Valve cap Material         | Plastic                         |
| Colour of cap              | Black                           |
| Nettogewicht [kg] (gültig) | 5,59                            |