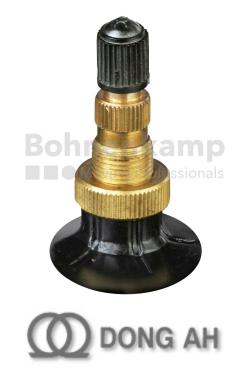

## **Technical Informations**

| EAN                        | 4040658022777                                          |
|----------------------------|--------------------------------------------------------|
| Alternative tube size(s)   | 18.4/15-38; 460/85-38; 480/80-38; 520/70-38; 540/65-38 |
| Valve design               | Air-water valve                                        |
| Valve length [mm]          | 47                                                     |
| Valve angle [°]            | gerade                                                 |
| Ventilposition             | lateral                                                |
| Valve cap Material         | Plastic                                                |
| Colour of cap              | Black                                                  |
| Nettogewicht [kg] (gültig) | 8,60                                                   |