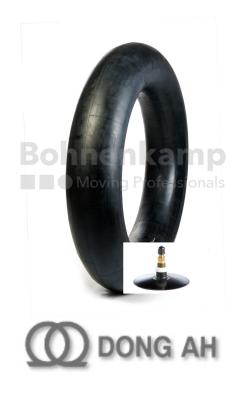

## **TUBES**

| Product group     | Tubes         |
|-------------------|---------------|
| Item number       | 26020909      |
| Valid tube size   | 710 / 70 - 38 |
| Valve designation | TR 218 A      |
| Brand             | Dong Ah       |

## **Technical Informations**

| EAN                        | 4040658075179                                                    |
|----------------------------|------------------------------------------------------------------|
| Alternative tube size(s)   | 650/75-38; 650/85-38; 700/65-38; 710/60-38; 710/85-38; 800/70-38 |
| Valve design               | Air-water valve                                                  |
| Valve length [mm]          | 47                                                               |
| Valve angle [°]            | gerade                                                           |
| Ventilposition             | lateral                                                          |
| Valve cap Material         | Plastic                                                          |
| Colour of cap              | Black                                                            |
| Nettogewicht [kg] (gültig) | 16,83                                                            |