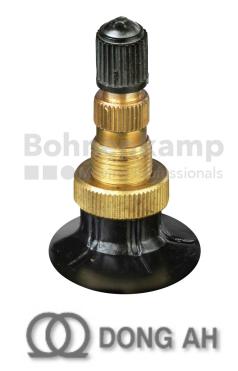

## TUBES

| Product group     | Tubes         |
|-------------------|---------------|
| Item number       | 26030060      |
| Valid tube size   | 420 / 65 R 20 |
| Valve designation | TR 218 A      |
| Brand             | Dong Ah       |

## Technical Informations

| EAN                        | 4040658075971   |
|----------------------------|-----------------|
| Alternative tube size(s)   | 420/65R20       |
| Valve design               | Air-water valve |
| Valve length [mm]          | 47              |
| Valve angle [°]            | gerade          |
| Ventilposition             | lateral         |
| Valve cap Material         | Plastic         |
| Colour of cap              | Black           |
| Nettogewicht [kg] (gültig) | 4,85            |