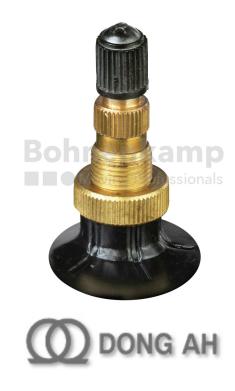

## **TUBES**

| Product group     | Tubes         |
|-------------------|---------------|
| Item number       | 26030100      |
| Valid tube size   | 540 / 65 R 24 |
| Valve designation | TR 218 A      |
| Brand             | Dong Ah       |

## **Technical Informations**

| EAN                        | 4040658076015   |
|----------------------------|-----------------|
| Alternative tube size(s)   | 540/65R24       |
| Valve design               | Air-water valve |
| Valve length [mm]          | 47              |
| Valve angle [°]            | gerade          |
| Ventilposition             | lateral         |
| Valve cap Material         | Plastic         |
| Colour of cap              | Black           |
| Nettogewicht [kg] (gültig) | 8,74            |