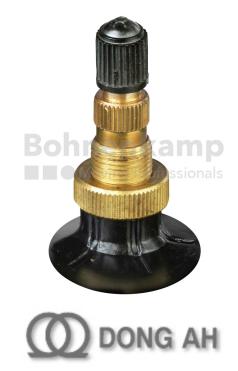

## TUBES

| Product group     | Tubes         |
|-------------------|---------------|
| Item number       | 26030140      |
| Valid tube size   | 540 / 65 R 28 |
| Valve designation | TR 218 A      |
| Brand             | Dong Ah       |

## Technical Informations

| EAN                        | 4040658076053   |
|----------------------------|-----------------|
| Alternative tube size(s)   | 540/65R28       |
| Valve design               | Air-water valve |
| Valve length [mm]          | 47              |
| Valve angle [°]            | gerade          |
| Ventilposition             | lateral         |
| Valve cap Material         | Plastic         |
| Colour of cap              | Black           |
| Nettogewicht [kg] (gültig) | 7,51            |